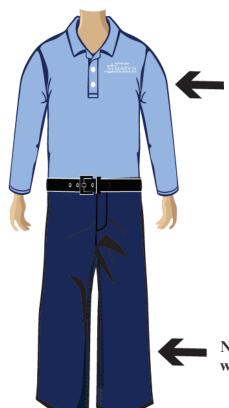

## Elementary (K-5) Daily Apparel Expectations

Red/Light Blue long or short sleeve polo shirt tucked in at all times

Navy/Black midthigh length shorts worn Mar. 20-Oct. 31; girls may wear navy uniform jumper or skirt with optional solid color navy, white or black leggings (Leggings required with skirts from Nov. 01- March 19).

Navy/Black pants

**Shoes must have backs** 

\*Cool Weather Wear\*

Red crewneck sweatshirt or red fleece jacket with SM logo worn over uniform polo shirt

Uniforms may be ordered from:
Wishing Wells
508 Lake Avenue ~ Storm Lake, IA 50588 ~ 712-845-6585