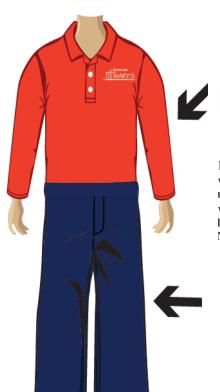

## Junior High (6-8) Daily Apparel Expectations

Red/Light Blue long or short sleeve polo shirt with SM Logo, tucked in at all times

Navy/Black midthigh length shorts worn Mar. 20-Oct. 31; girls may wear navy uniform jumper or skirt with optional solid color navy, white or black leggings (Leggings required with skirts from Nov. 01- March 19).

Navy/Black pants with belt

Red crewneck sweatshirt or red fleece jacket with SM logo worn over uniform polo shirt

Uniforms may be ordered from:
Wishing Wells
508 Lake Avenue ~ Storm Lake, IA 50588 ~ 712-845-6585